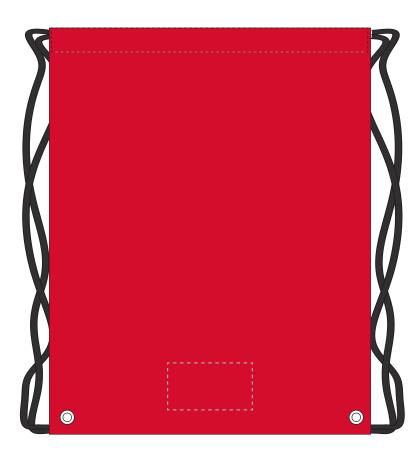

Your Ref: Quantity: Product Code: QB0613
Our Ref: Version: 1 Product Colour: RED

## **PRINTING CONCERNS:**

Please note that due to the pocket on the side of this bag we are unable to move the print area up We stock this item in the following colours

## MADERIA THREAD COLOUR

- Colour 1
- Colour 2
- Colour 3
- Colour 4

ARTWORK SCALE 25%

Product Image for visualisation - colours may vary

The dashed line is to demonstrate print area and will not appear on your printed item

| RTWORK SCALE 100%<br>Nax embroidery area: 90mm x 50mm |        |
|-------------------------------------------------------|--------|
|                                                       | 7      |
|                                                       | 1      |
|                                                       |        |
|                                                       | i<br>I |
|                                                       | 1      |
|                                                       | i      |
|                                                       | I<br>I |
|                                                       |        |
|                                                       | i      |
|                                                       | -      |
|                                                       | į      |
|                                                       | 1      |
|                                                       |        |